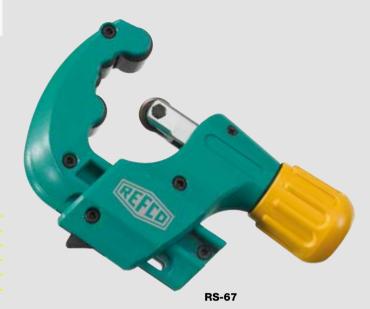

| Designation | Description                         | Part No. |
|-------------|-------------------------------------|----------|
| RS-16       | Tube cutter 1/8" to 5/8"            | 4682722  |
| RS-25       | Tube cutter 1/8" to 1"              | 4682730  |
| RS-35       | Tube cutter 1/8" to 1 3/8"          | 4682748  |
| RS-42       | Tube cutter 1/8" to 1 5/8"          | 4682756  |
| RS-67       | Tube cutter 1/4" to 2 5/8"          | 4686904  |
| RS-001/3    | Spare cutting wheel for tube cutter |          |
|             | Packaged 3 per                      | 4687097  |