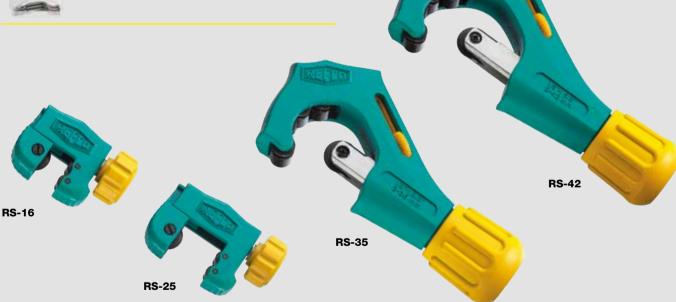

| Designation | Description                         | Part No. |
|-------------|-------------------------------------|----------|
| RS-16       | Tube cutter 1/8" to 5/8"            | 4682722  |
| RS-25       | Tube cutter 1/8" to 1"              | 4682730  |
| RS-35       | Tube cutter 1/8" to 1 3/8"          | 4682748  |
| RS-42       | Tube cutter 1/8" to 1 5/8"          | 4682756  |
| RS-67       | Tube cutter 1/4" to 2 5/8"          | 4686904  |
| RS-001/3    | Spare cutting wheel for tube cutter |          |
|             | Packaged 3 per                      | 4687097  |