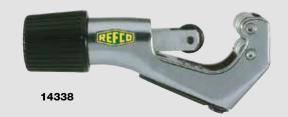

RFA-209-01/3 Spare blades for RFA-209-STYLO-HD and RS tube cutter series, made of tough long life cobalt (set of 3 pieces)

4687065

| Designation | Description                                 | Part No. |
|-------------|---------------------------------------------|----------|
| 14338       | REFCO roller for tubing construction.       |          |
|             | Useful for brazed or sweat type connections | 9881622  |